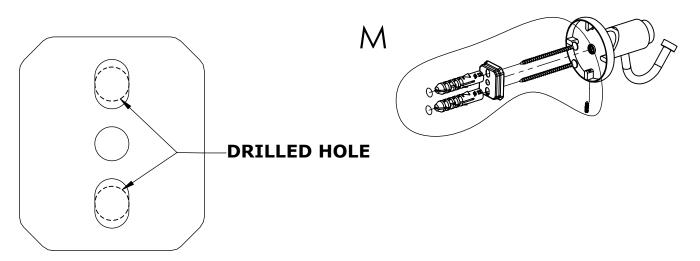

#### Step 1: Drill holes in Wall for screw anchors and attach Mounting Plate to Wall

Determine your desired location for installation and make a mark for the location of the mounting plate. Remove mounting plate from backplate by loosening set screw in backplate as pictured below. Place center hole of mounting plate over mark made above. Make 2 marks where mounting screws will be placed as shown below. Drill hole at each of the marks. (You may substitute other style mounting anchors or screws if desired). Place anchors into the holes made. Place mounting plate over holes and secure to mounting surface using screws as shown below.