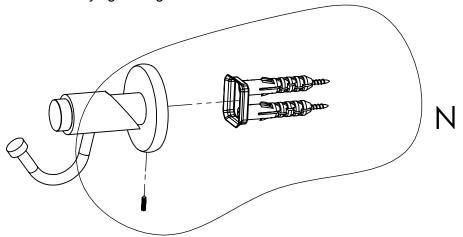

### **Step 2:** Attach Bracket to Mounting Plate.

Place bracket on mounting plate and secure by tightening set screw as shown below.