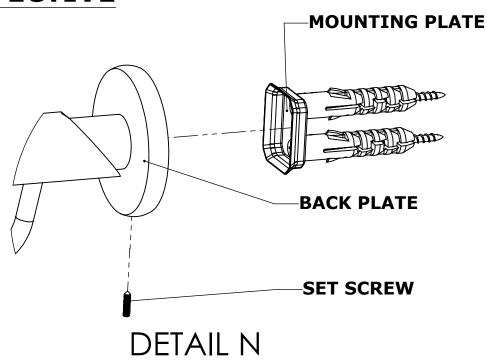

### **Step 2:** Attach Bracket to Mounting Plate.

Place bracket on mounting plate and secure by tightening set screw as shown below.