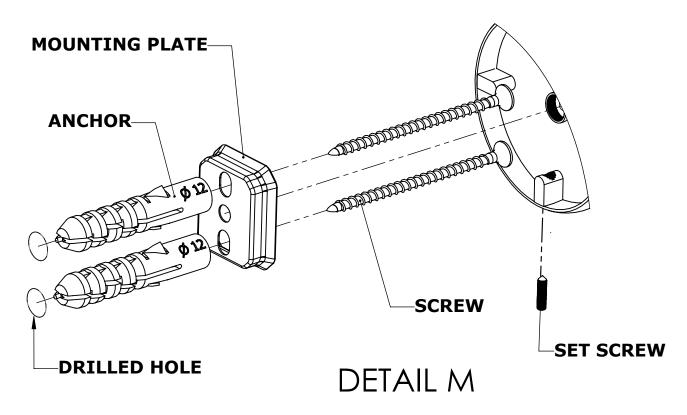

#### Step 1: Drill holes in Wall for screw anchors and attach Mounting Plate to Wall

Determine your desired location for installation and make a mark for the location of the mounting plate. Remove mounting plate from backplate by loosening set screw in backplate as pictured below. Place center hole of mounting plate over mark made above. Make 2 marks where mounting screws will be placed as shown below. Drill hole at each of the marks. (You may substitute other style mounting anchors or screws if desired). Place anchors into the holes made. Place mounting plate over holes and secure to mounting surface using screws as shown below.