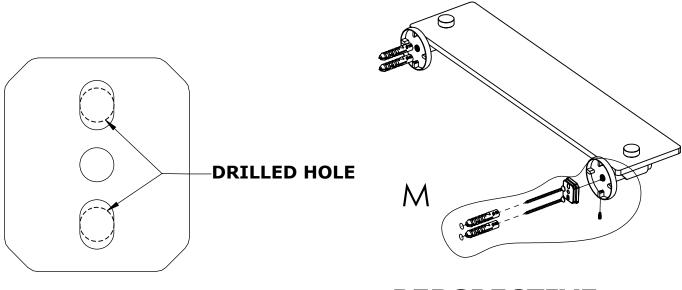

#### Step 1: Drill holes in Wall for screw anchors and attach Mounting Plate to Wall

Determine your desired location for installation and make a mark for the location of the mounting plate. Remove mounting plate from backplate by loosening set screw in backplate as pictured below. Place center hole of mounting plate over mark made above. Make 2 marks where mounting screws will be placed as shown below. Drill hole at each of the marks. (You may substitute other style mounting anchors or screws if desired). Place anchors into the holes made. Place mounting plate over holes and secure to mounting surface using screws as shown below.

#### **PERSPECTIVE**

**DETAIL M** 