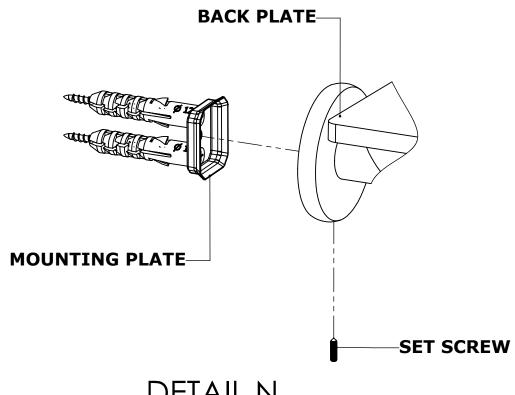

#### **Step 2:** Attach Bracket to Mounting Plate.

Place bracket on mounting plate and secure by tightening set screw as shown below.