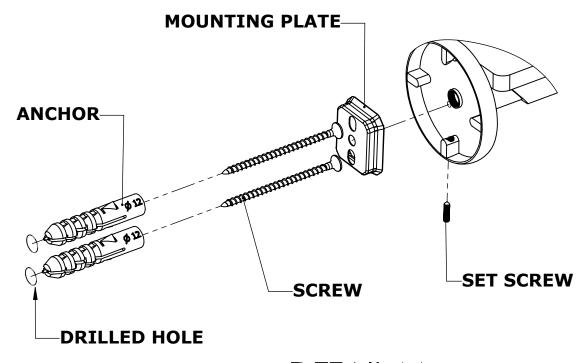

#### Step 1: Drill holes in Wall for screw anchors and attach Mounting Plate to Wall

Determine your desired location for installation and make a mark for the location of the mounting plate. Remove mounting plate from backplate by loosening set screw in backplate as pictured below. Place center hole of mounting plate over mark made above. Make 2 marks where mounting screws will be placed as shown below. Drill hole at each of the marks. (You may substitute other style mounting anchors or screws if desired). Place anchors into the holes made. Place mounting plate over holes and secure to mounting surface using screws as shown below.