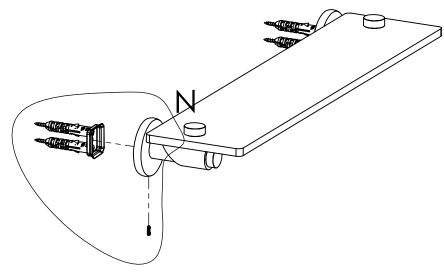

#### **Step 2:** Attach Bracket to Mounting Plate.

Place bracket on mounting plate and secure by tightening set screw as shown below.

### **PERSPECTIVE**

**DETAIL N**