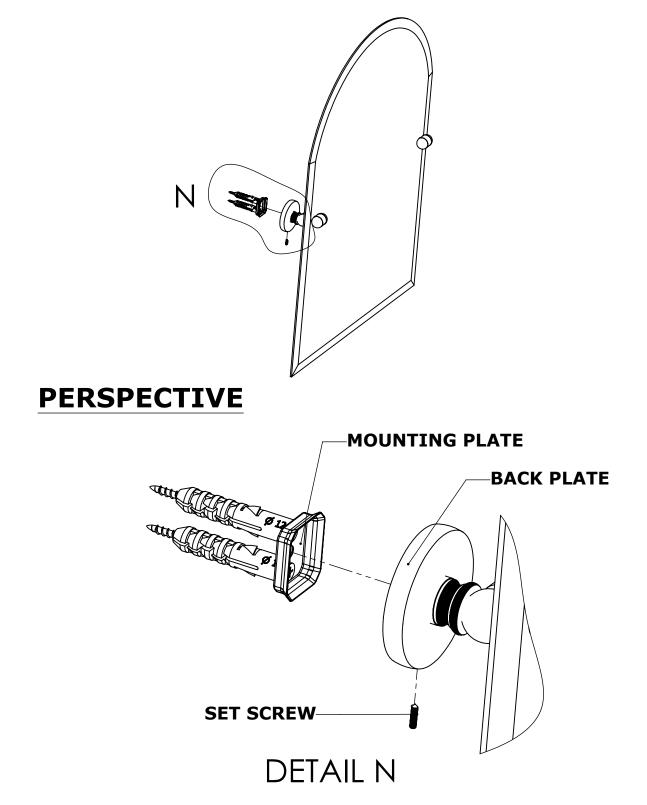

## **INSTALLATION INSTRUCTIONS**

## Step 1: Drill holes in Wall for screw anchors and attach Mounting Plate to Wall

Determine your desired location for installation and make a mark for the location of the mounting plate. Remove mounting plate from backplate by loosening set screw in backplate as pictured below. Place center hole of mounting plate over mark made above. Make 2 marks where mounting screws will be placed as shown below. Drill hole at each of the marks. (You may substitute other style mounting anchors or screws if desired). Place anchors into the holes made. Place mounting plate over holes and secure to mounting surface using screws as shown below.

## **INSTALLATION INSTRUCTIONS**

Step 2: Attach Bracket to Mounting Plate.

Place bracket on mounting plate and secure by tightening set screw as shown below.