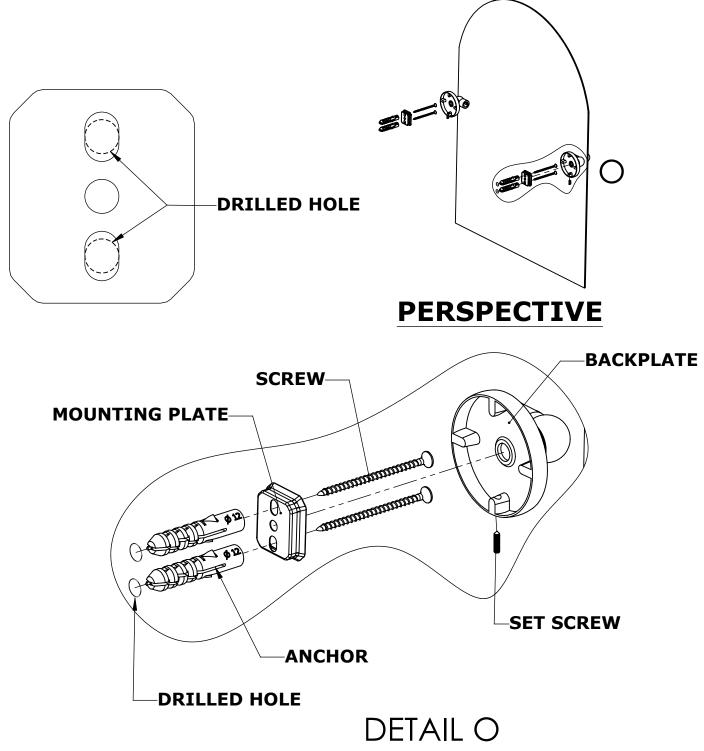

## **INSTALLATION INSTRUCTIONS**

## Step 1: Drill holes in Wall for screw anchors and attach Mounting Plate to Wall

Determine your desired location for installation and make a mark for the location of the mounting plate. Remove mounting plate from backplate by loosening set screw in backplate as pictured below. Place center hole of mounting plate over mark made above. Make 2 marks where mounting screws will be placed as shown below. Drill hole at each of the marks. (You may substitute other style mounting anchors or screws if desired). Place anchors into the holes made. Place mounting plate over holes and secure to mounting surface using screws as shown below.

## **INSTALLATION INSTRUCTIONS**

Step 2: Attach Bracket to Mounting Plate.

Place bracket on mounting plate and secure by tightening set screw as shown below.