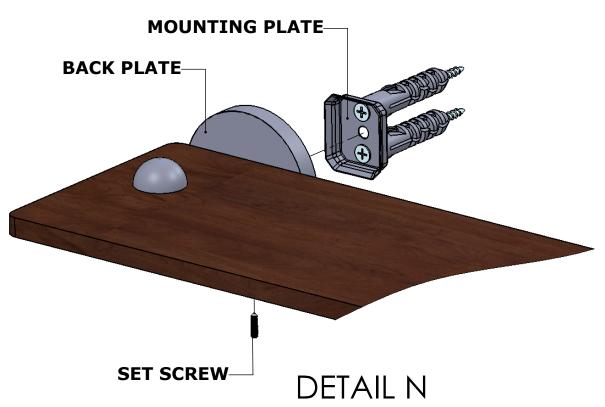

## **INSTALLATION INSTRUCTIONS**

Step 2: Attach Bracket to Mounting Plate.

Place bracket on mounting plate and secure by tightening set screw as shown below.