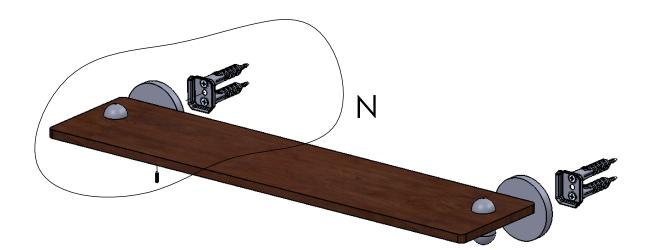

## **INSTALLATION INSTRUCTIONS**

Step 2: Attach Bracket to Mounting Plate.

Place bracket on mounting plate and secure by tightening set screw as shown below.