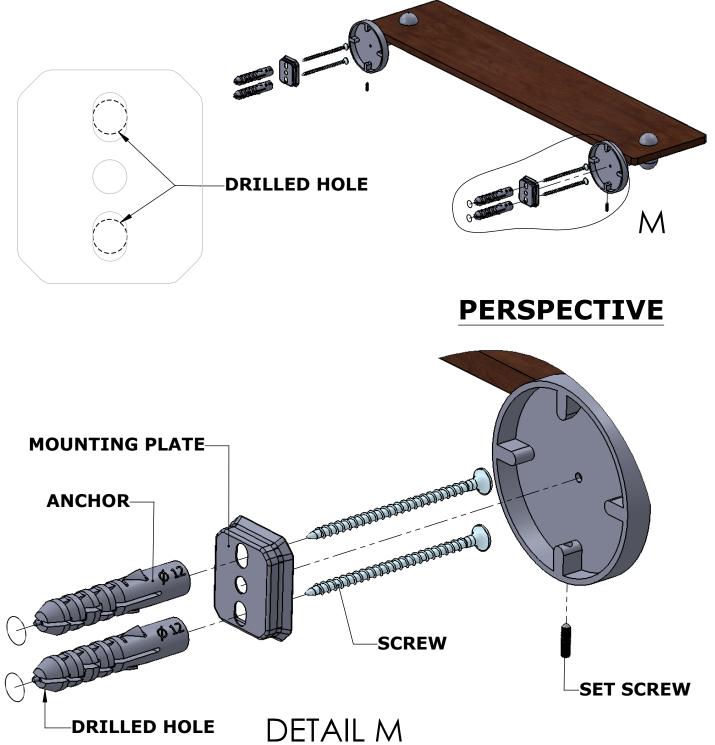

## TA-1-22-IRW

LLIED /SRASS

INC

**Step 1:** Drill holes in Wall for screw anchors and attach Mounting Plate to Wall

Determine your desired location for installation and make a mark for the location of the mounting plate. Remove mounting plate from backplate by loosening set screw in backplate as pictured below. Place center hole of mounting plate over mark made above. Make 2 marks where mounting screws will be placed as shown below. Drill hole at each of the marks. (You may substitute other style mounting anchors or screws if desired). Place anchors into the holes made. Place mounting plate over holes and secure to mounting surface using screws as shown below.

## **INSTALLATION INSTRUCTIONS**

Step 2: Attach Bracket to Mounting Plate.

Place bracket on mounting plate and secure by tightening set screw as shown below.