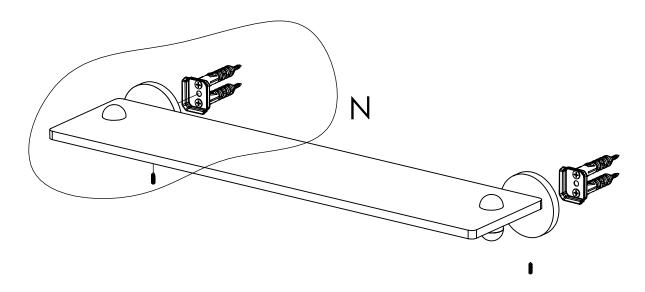

#### Step 2: Attach Bracket to Mounting Plate.

Place bracket on mounting plate and secure by tightening set screw as shown below.