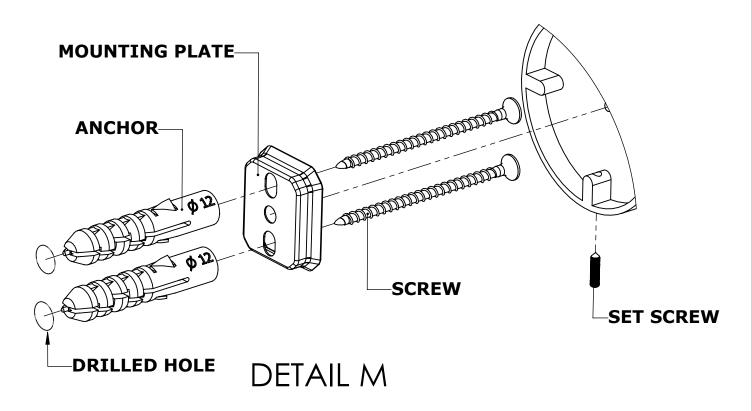

#### Step 1: Drill holes in Wall for screw anchors and attach Mounting Plate to Wall

Determine your desired location for installation and make a mark for the location of the mounting plate. Remove mounting plate from backplate by loosening set screw in backplate as pictured below. Place center hole of mounting plate over mark made above. Make 2 marks where mounting screws will be placed as shown below. Drill hole at each of the marks. (You may substitute other style mounting anchors or screws if desired). Place anchors into the holes made. Place mounting plate over holes and secure to mounting surface using screws as shown below.