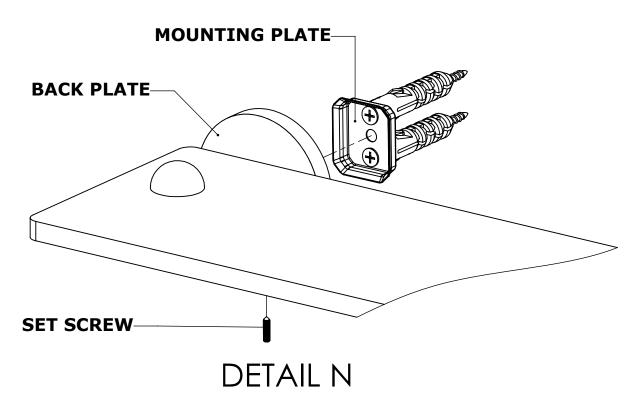

#### Step 2: Attach Bracket to Mounting Plate.

Place bracket on mounting plate and secure by tightening set screw as shown below.