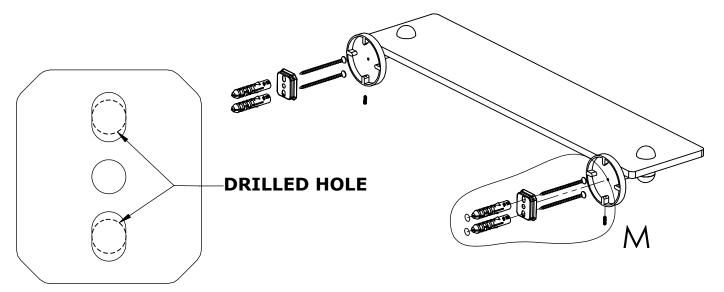

#### Step 1: Drill holes in Wall for screw anchors and attach Mounting Plate to Wall

Determine your desired location for installation and make a mark for the location of the mounting plate. Remove mounting plate from backplate by loosening set screw in backplate as pictured below. Place center hole of mounting plate over mark made above. Make 2 marks where mounting screws will be placed as shown below. Drill hole at each of the marks. (You may substitute other style mounting anchors or screws if desired). Place anchors into the holes made. Place mounting plate over holes and secure to mounting surface using screws as shown below.