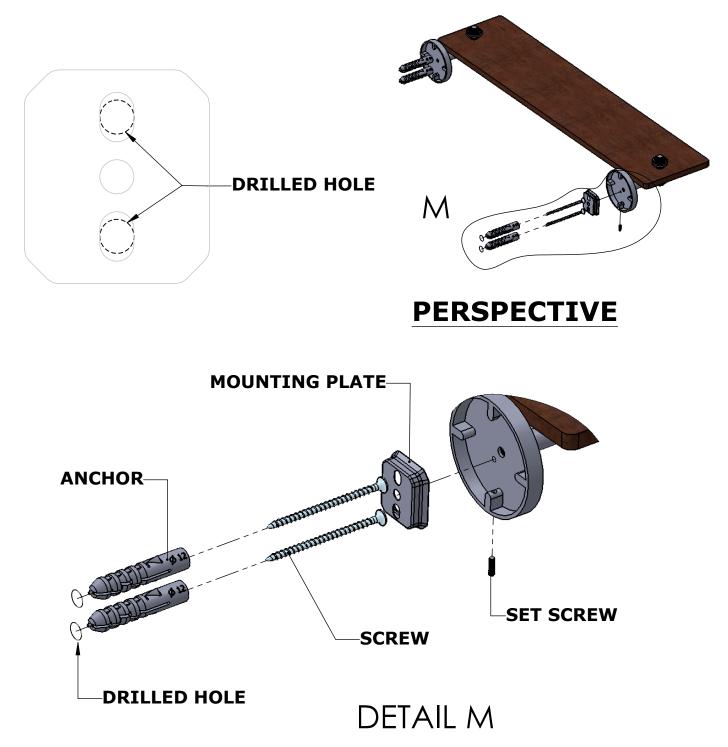

#### Step 1: Drill holes in Wall for screw anchors and attach Mounting Plate to Wall

Determine your desired location for installation and make a mark for the location of the mounting plate. Remove mounting plate from backplate by loosening set screw in backplate as pictured below. Place center hole of mounting plate over mark made above. Make 2 marks where mounting screws will be placed as shown below. Drill hole at each of the marks. (You may substitute other style mounting anchors or screws if desired). Place anchors into the holes made. Place mounting plate over holes and secure to mounting surface using screws as shown below.