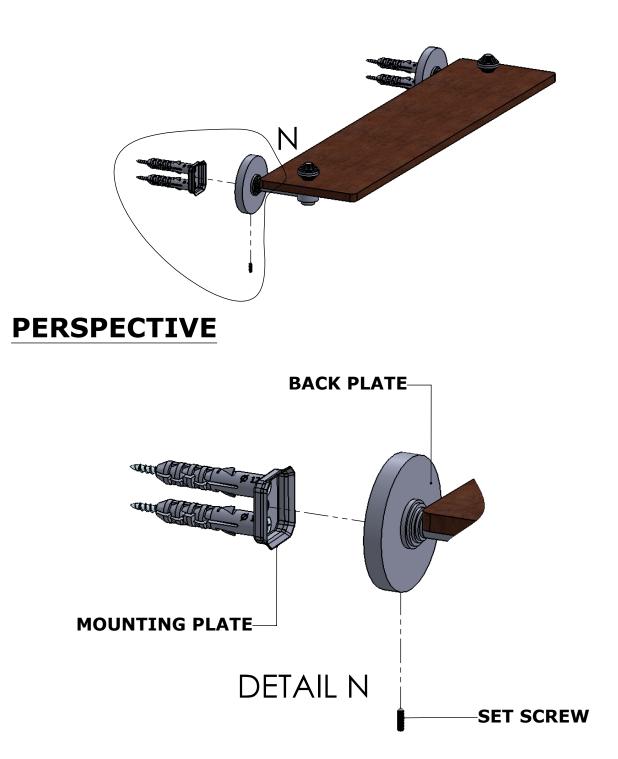

# **INSTALLATION INSTRUCTIONS**

Step 2: Attach Bracket to Mounting Plate.

Place bracket on mounting plate and secure by tightening set screw as shown below.