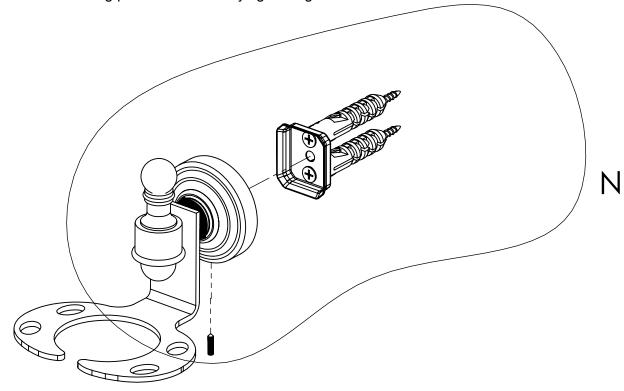

### **Step 2:** Attach Bracket to Mounting Plate.

Place bracket on mounting plate and secure by tightening set screw as shown below.