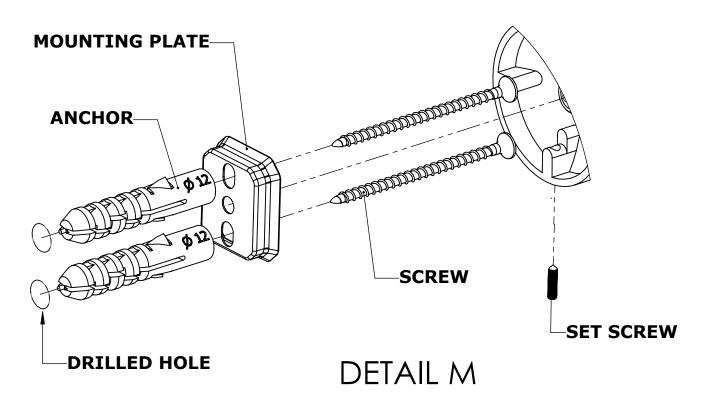

#### Step 1: Drill holes in Wall for screw anchors and attach Mounting Plate to Wall

Determine your desired location for installation and make a mark for the location of the mounting plate. Remove mounting plate from backplate by loosening set screw in backplate as pictured below. Place center hole of mounting plate over mark made above. Make 2 marks where mounting screws will be placed as shown below. Drill hole at each of the marks. (You may substitute other style mounting anchors or screws if desired). Place anchors into the holes made. Place mounting plate over holes and secure to mounting surface using screws as shown below.