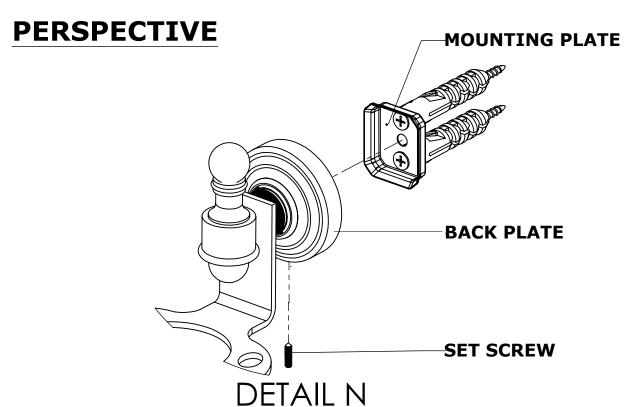

#### **PERSPECTIVE**

### **Step 2:** Attach Bracket to Mounting Plate.

Place bracket on mounting plate and secure by tightening set screw as shown below.