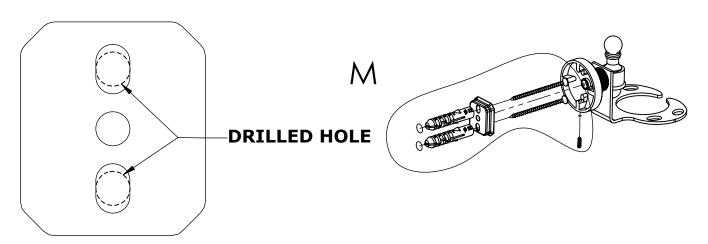

#### Step 1: Drill holes in Wall for screw anchors and attach Mounting Plate to Wall

Determine your desired location for installation and make a mark for the location of the mounting plate. Remove mounting plate from backplate by loosening set screw in backplate as pictured below. Place center hole of mounting plate over mark made above. Make 2 marks where mounting screws will be placed as shown below. Drill hole at each of the marks. (You may substitute other style mounting anchors or screws if desired). Place anchors into the holes made. Place mounting plate over holes and secure to mounting surface using screws as shown below.