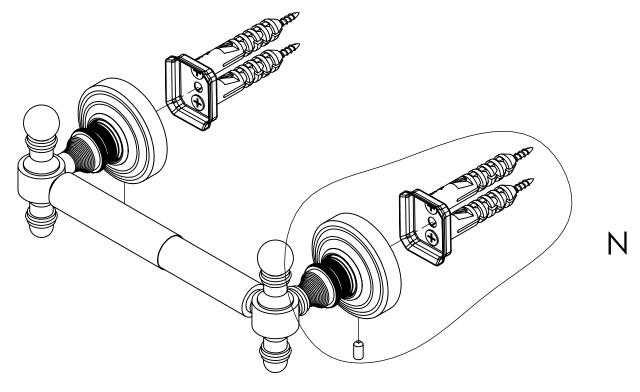

### Step 2: Attach Bracket to Mounting Plate.

Place bracket on mounting plate and secure by tightening set screw as shown below.

### **PERSPECTIVE**