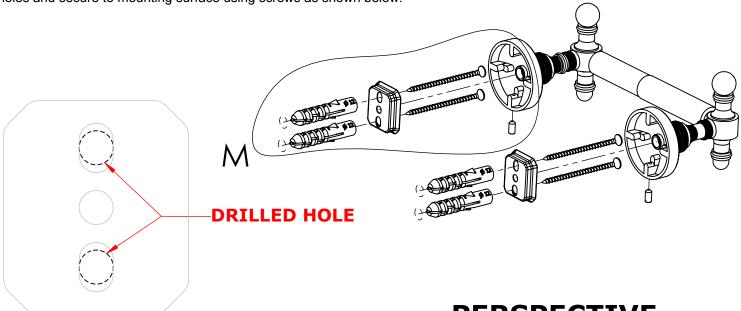

#### Step 1: Drill holes in Wall for screw anchors and attach Mounting Plate to Wall

Determine your desired location for installation and make a mark for the location of the mounting plate. Remove mounting plate from backplate by loosening set screw in backplate as pictured below. Place center hole of mounting plate over mark made above. Make 2 marks where mounting screws will be placed as shown below. Drill hole at each of the marks. (You may substitute other style mounting anchors or screws if desired). Place anchors into the holes made. Place mounting plate over holes and secure to mounting surface using screws as shown below.

### **PERSPECTIVE**