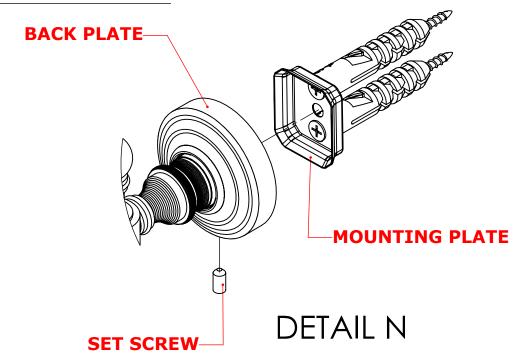

### Step 2: Attach Bracket to Mounting Plate.

Place bracket on mounting plate and secure by tightening set screw as shown below.