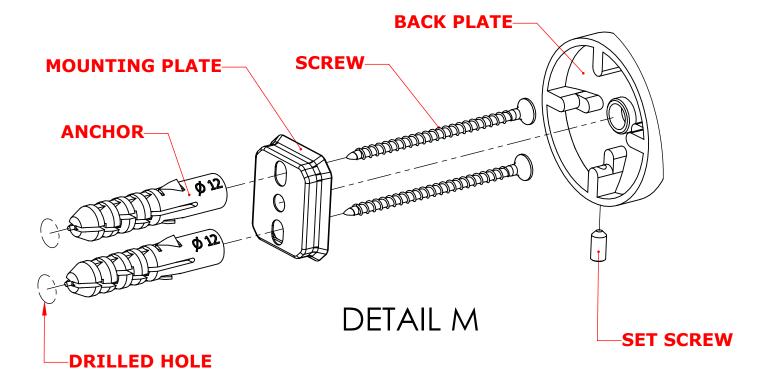

#### Step 1: Drill holes in Wall for screw anchors and attach Mounting Plate to Wall

Determine your desired location for installation and make a mark for the location of the mounting plate. Remove mounting plate from backplate by loosening set screw in backplate as pictured below. Place center hole of mounting plate over mark made above. Make 2 marks where mounting screws will be placed as shown below. Drill hole at each of the marks. (You may substitute other style mounting anchors or screws if desired). Place anchors into the holes made. Place mounting plate over holes and secure to mounting surface using screws as shown below.