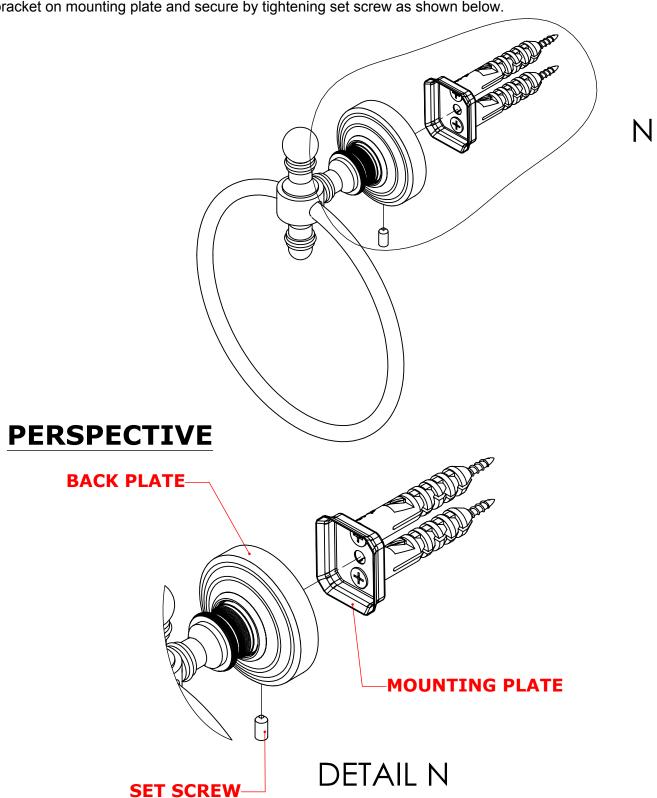

### Step 2: Attach Bracket to Mounting Plate.

Place bracket on mounting plate and secure by tightening set screw as shown below.