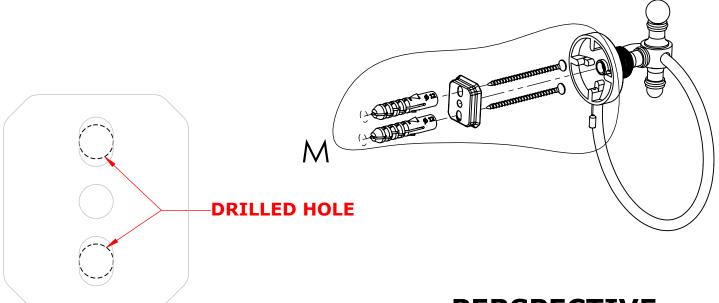

#### Step 1: Drill holes in Wall for screw anchors and attach Mounting Plate to Wall

Determine your desired location for installation and make a mark for the location of the mounting plate. Remove mounting plate from backplate by loosening set screw in backplate as pictured below. Place center hole of mounting plate over mark made above. Make 2 marks where mounting screws will be placed as shown below. Drill hole at each of the marks. (You may substitute other style mounting anchors or screws if desired). Place anchors into the holes made. Place mounting plate over holes and secure to mounting surface using screws as shown below.