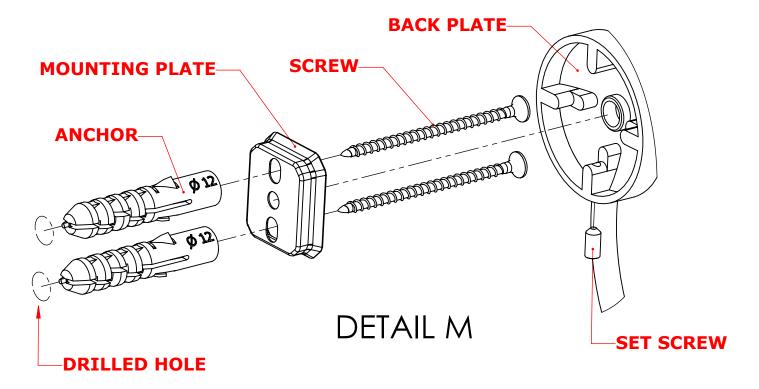

#### Step 1: Drill holes in Wall for screw anchors and attach Mounting Plate to Wall

Determine your desired location for installation and make a mark for the location of the mounting plate. Remove mounting plate from backplate by loosening set screw in backplate as pictured below. Place center hole of mounting plate over mark made above. Make 2 marks where mounting screws will be placed as shown below. Drill hole at each of the marks. (You may substitute other style mounting anchors or screws if desired). Place anchors into the holes made. Place mounting plate over holes and secure to mounting surface using screws as shown below.