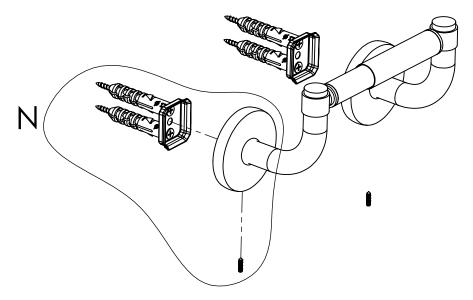

### **Step 2:** Attach Bracket to Mounting Plate.

Place bracket on mounting plate and secure by tightening set screw as shown below.