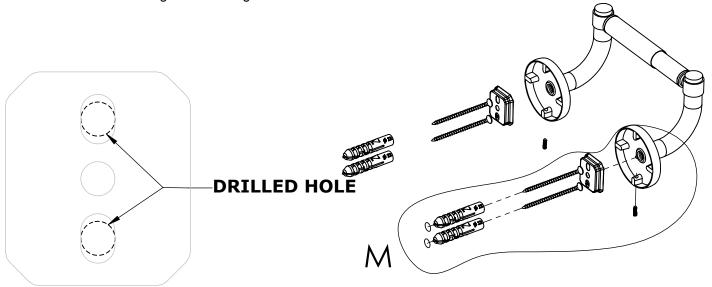

#### Step 1: Drill holes in Wall for screw anchors and attach Mounting Plate to Wall

Determine your desired location for installation and make a mark for the location of the mounting plate. Remove mounting plate from backplate by loosening set screw in backplate as pictured below. Place center hole of mounting plate over mark made above. Make 2 marks where mounting screws will be placed as shown below. Drill hole at each of the marks. (You may substitute other style mounting anchors or screws if desired). Place anchors into the holes made. Place mounting plate over holes and secure to mounting surface using screws as shown below.