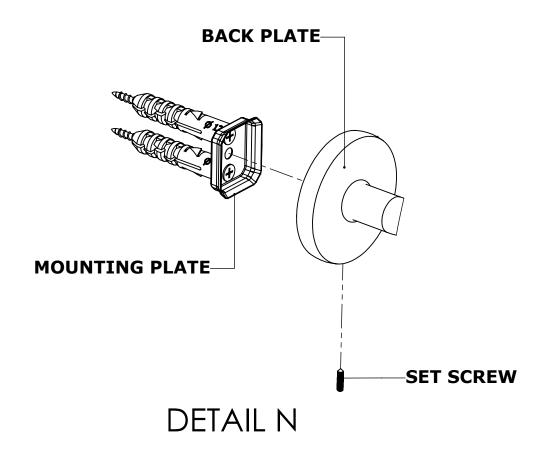

### **Step 2:** Attach Bracket to Mounting Plate.

Place bracket on mounting plate and secure by tightening set screw as shown below.