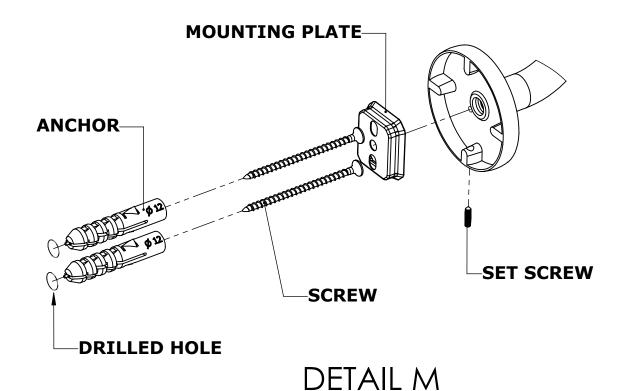

#### Step 1: Drill holes in Wall for screw anchors and attach Mounting Plate to Wall

Determine your desired location for installation and make a mark for the location of the mounting plate. Remove mounting plate from backplate by loosening set screw in backplate as pictured below. Place center hole of mounting plate over mark made above. Make 2 marks where mounting screws will be placed as shown below. Drill hole at each of the marks. (You may substitute other style mounting anchors or screws if desired). Place anchors into the holes made. Place mounting plate over holes and secure to mounting surface using screws as shown below.