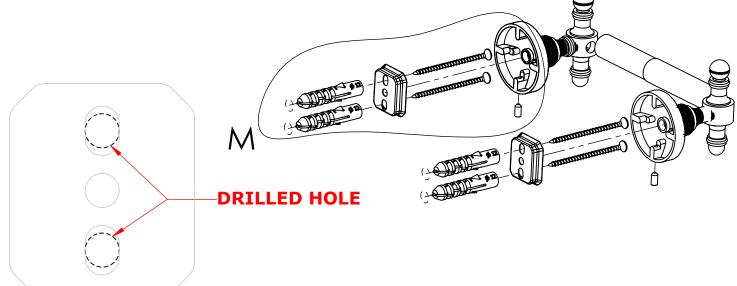

#### **Step 1:** Drill holes in Wall for screw anchors and attach Mounting Plate to Wall

Determine your desired location for installation and make a mark for the location of the mounting plate. Remove mounting plate from backplate by loosening set screw in backplate as pictured below. Place center hole of mounting plate over mark made above. Make 2 marks where mounting screws will be placed as shown below. Drill hole at each of the marks. (You may substitute other style mounting anchors or screws if desired). Place anchors into the holes made. Place mounting plate over holes and secure to mounting surface using screws as shown below.