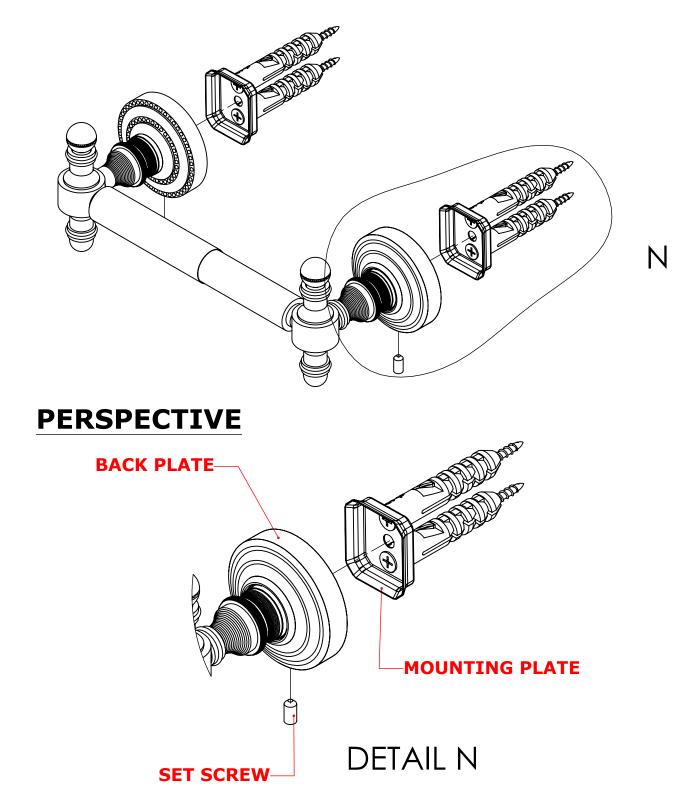

## **INSTALLATION INSTRUCTIONS**

Step 2: Attach Bracket to Mounting Plate.

Place bracket on mounting plate and secure by tightening set screw as shown below.

No portion of this document or any artwork contained herein should reproduced in any way without the written conset of ALLIED BRASS INC.