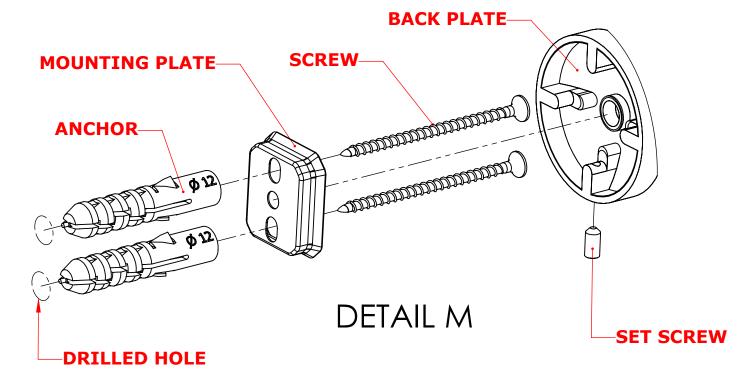

#### **Step 1:** Drill holes in Wall for screw anchors and attach Mounting Plate to Wall

Determine your desired location for installation and make a mark for the location of the mounting plate. Remove mounting plate from backplate by loosening set screw in backplate as pictured below. Place center hole of mounting plate over mark made above. Make 2 marks where mounting screws will be placed as shown below. Drill hole at each of the marks. (You may substitute other style mounting anchors or screws if desired). Place anchors into the holes made. Place mounting plate over holes and secure to mounting surface using screws as shown below.