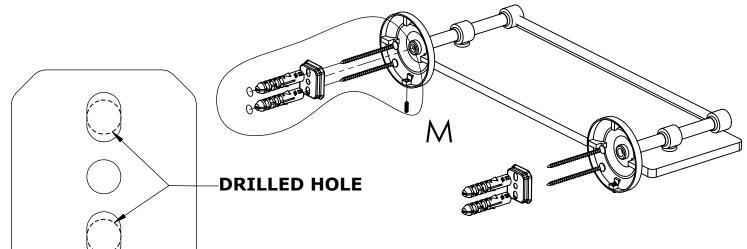

### **INSTALLATION INSTRUCTIONS**

**Step 1:** Drill holes in Wall for screw anchors and attach Mounting Plate to Wall

Determine your desired location for installation and make a mark for the location of the mounting plate. Remove mounting plate from backplate by loosening set screw in backplate as pictured below. Place center hole of mounting plate over mark made above. Make 2 marks where mounting screws will be placed as shown below. Drill hole at each of the marks. (You may substitute other style mounting anchors or screws if desired). Place anchors into the holes made. Place mounting plate over holes and secure to mounting surface using screws as shown below.