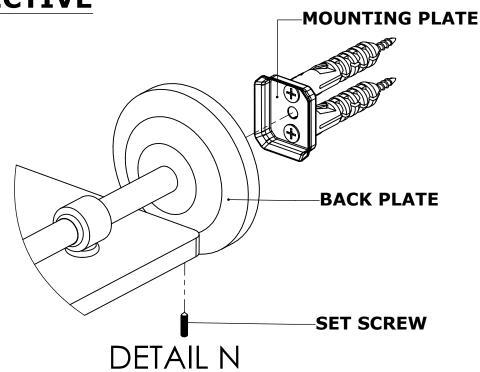

### **INSTALLATION INSTRUCTIONS**

Step 2: Attach Bracket to Mounting Plate.

Place bracket on mounting plate and secure by tightening set screw as shown below.

PERSPECTIVE

No portion of this document or any artwork contained herein should reproduced in any way without the written conset of ALLIED BRASS INC.