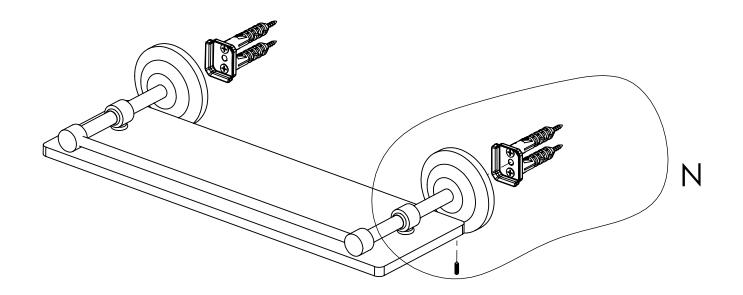

### **INSTALLATION INSTRUCTIONS**

Step 2: Attach Bracket to Mounting Plate.

Place bracket on mounting plate and secure by tightening set screw as shown below.

PERSPECTIVE

No portion of this document or any artwork contained herein should reproduced in any way without the written conset of ALLIED BRASS INC.