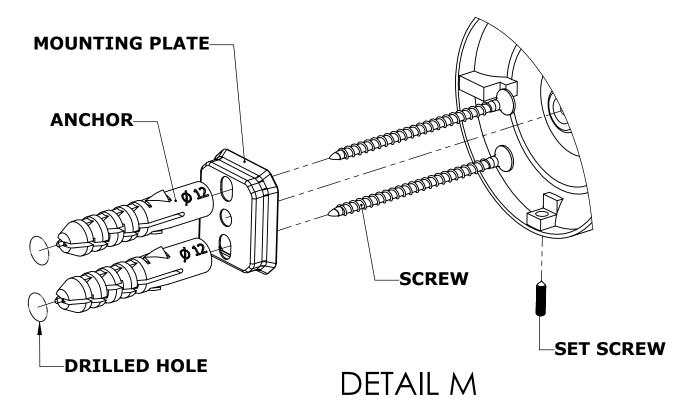

### **INSTALLATION INSTRUCTIONS**

**Step 1:** Drill holes in Wall for screw anchors and attach Mounting Plate to Wall

Determine your desired location for installation and make a mark for the location of the mounting plate. Remove mounting plate from backplate by loosening set screw in backplate as pictured below. Place center hole of mounting plate over mark made above. Make 2 marks where mounting screws will be placed as shown below. Drill hole at each of the marks. (You may substitute other style mounting anchors or screws if desired). Place anchors into the holes made. Place mounting plate over holes and secure to mounting surface using screws as shown below.