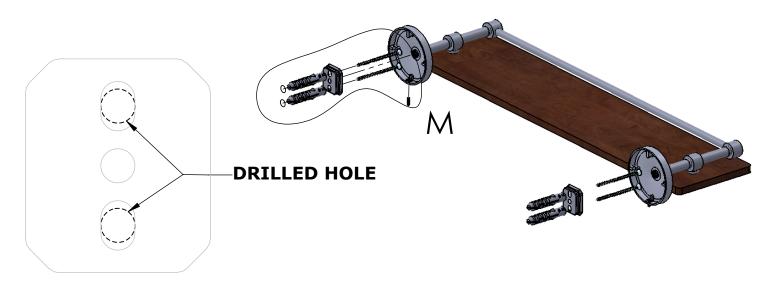

#### Step 1: Drill holes in Wall for screw anchors and attach Mounting Plate to Wall

Determine your desired location for installation and make a mark for the location of the mounting plate. Remove mounting plate from backplate by loosening set screw in backplate as pictured below. Place center hole of mounting plate over mark made above. Make 2 marks where mounting screws will be placed as shown below. Drill hole at each of the marks. (You may substitute other style mounting anchors or screws if desired). Place anchors into the holes made. Place mounting plate over holes and secure to mounting surface using screws as shown below.