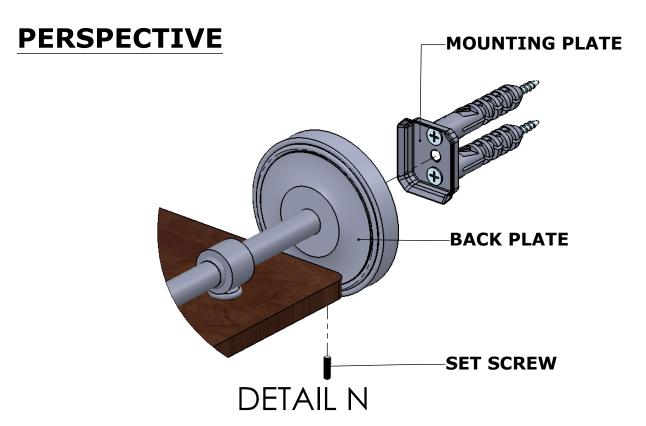

### **PERSPECTIVE**

# **INSTALLATION INSTRUCTIONS**

Step 2: Attach Bracket to Mounting Plate.

Place bracket on mounting plate and secure by tightening set screw as shown below.