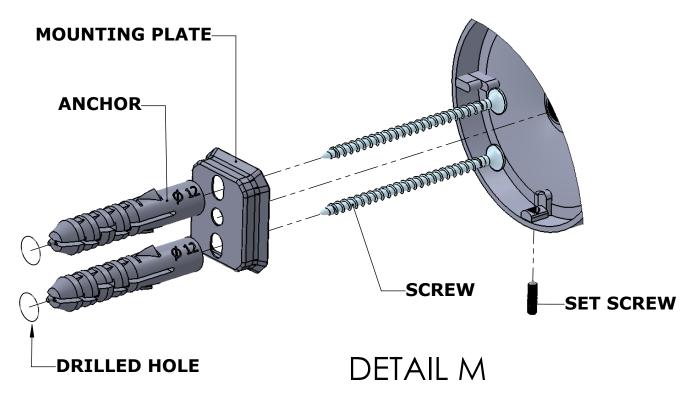

#### Step 1: Drill holes in Wall for screw anchors and attach Mounting Plate to Wall

Determine your desired location for installation and make a mark for the location of the mounting plate. Remove mounting plate from backplate by loosening set screw in backplate as pictured below. Place center hole of mounting plate over mark made above. Make 2 marks where mounting screws will be placed as shown below. Drill hole at each of the marks. (You may substitute other style mounting anchors or screws if desired). Place anchors into the holes made. Place mounting plate over holes and secure to mounting surface using screws as shown below.