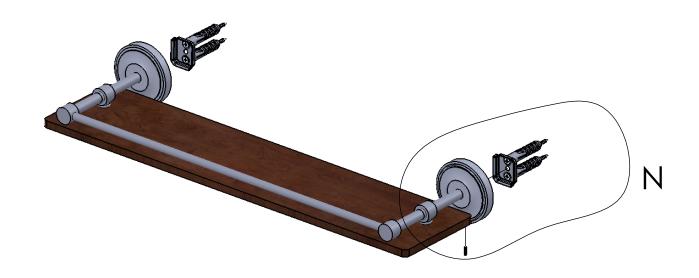

# **INSTALLATION INSTRUCTIONS**

Step 2: Attach Bracket to Mounting Plate.

Place bracket on mounting plate and secure by tightening set screw as shown below.