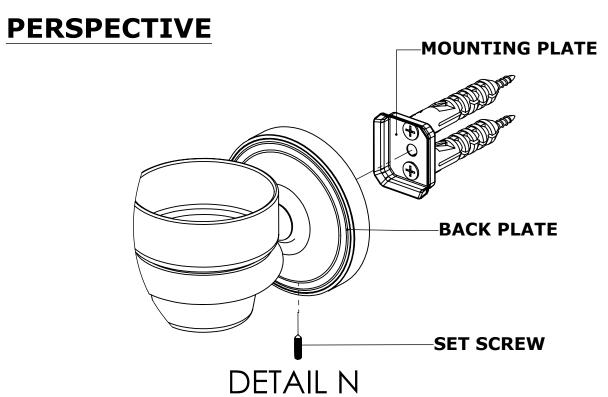

#### **PERSPECTIVE**

### **Step 2:** Attach Bracket to Mounting Plate.

Place bracket on mounting plate and secure by tightening set screw as shown below.