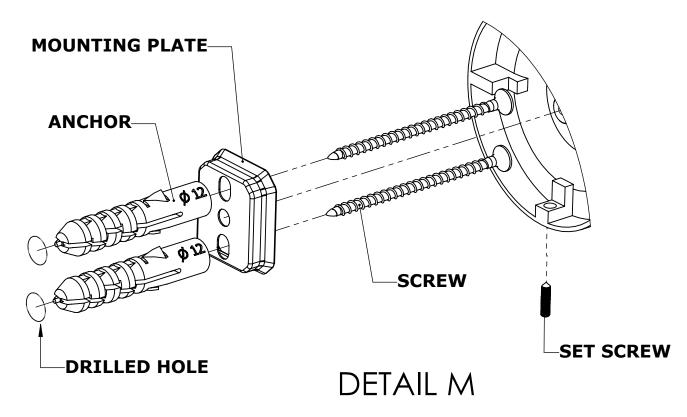

#### Step 1: Drill holes in Wall for screw anchors and attach Mounting Plate to Wall

Determine your desired location for installation and make a mark for the location of the mounting plate. Remove mounting plate from backplate by loosening set screw in backplate as pictured below. Place center hole of mounting plate over mark made above. Make 2 marks where mounting screws will be placed as shown below. Drill hole at each of the marks. (You may substitute other style mounting anchors or screws if desired). Place anchors into the holes made. Place mounting plate over holes and secure to mounting surface using screws as shown below.