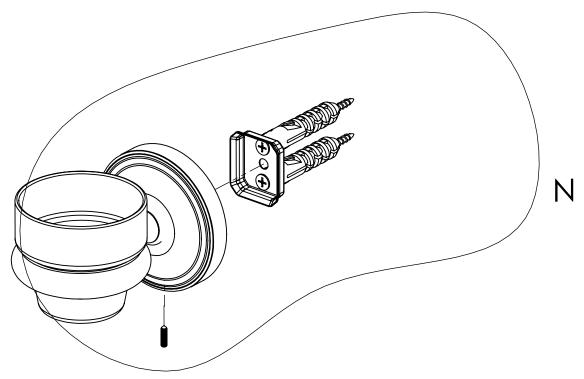

### **Step 2:** Attach Bracket to Mounting Plate.

Place bracket on mounting plate and secure by tightening set screw as shown below.