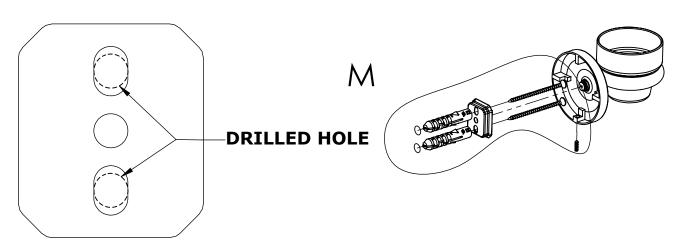

#### Step 1: Drill holes in Wall for screw anchors and attach Mounting Plate to Wall

Determine your desired location for installation and make a mark for the location of the mounting plate. Remove mounting plate from backplate by loosening set screw in backplate as pictured below. Place center hole of mounting plate over mark made above. Make 2 marks where mounting screws will be placed as shown below. Drill hole at each of the marks. (You may substitute other style mounting anchors or screws if desired). Place anchors into the holes made. Place mounting plate over holes and secure to mounting surface using screws as shown below.