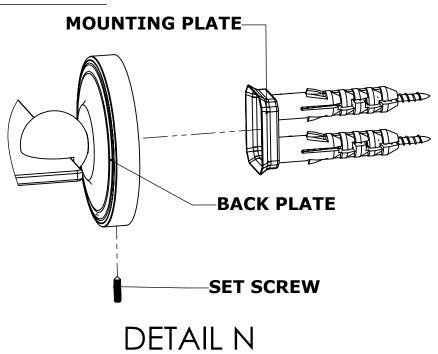

### Step 2: Attach Bracket to Mounting Plate.

Place bracket on mounting plate and secure by tightening set screw as shown below.