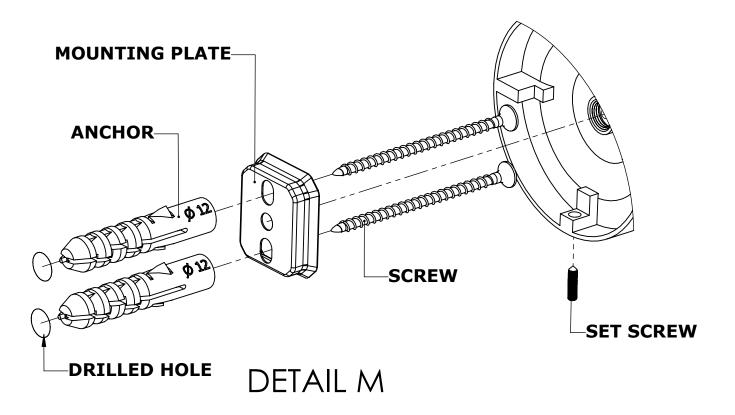

#### Step 1: Drill holes in Wall for screw anchors and attach Mounting Plate to Wall

Determine your desired location for installation and make a mark for the location of the mounting plate. Remove mounting plate from backplate by loosening set screw in backplate as pictured below. Place center hole of mounting plate over mark made above. Make 2 marks where mounting screws will be placed as shown below. Drill hole at each of the marks. (You may substitute other style mounting anchors or screws if desired). Place anchors into the holes made. Place mounting plate over holes and secure to mounting surface using screws as shown below.