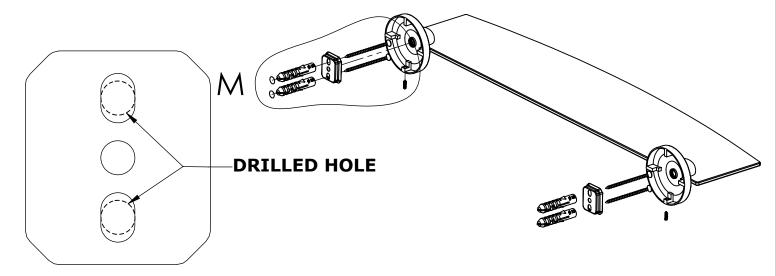

#### Step 1: Drill holes in Wall for screw anchors and attach Mounting Plate to Wall

Determine your desired location for installation and make a mark for the location of the mounting plate. Remove mounting plate from backplate by loosening set screw in backplate as pictured below. Place center hole of mounting plate over mark made above. Make 2 marks where mounting screws will be placed as shown below. Drill hole at each of the marks. (You may substitute other style mounting anchors or screws if desired). Place anchors into the holes made. Place mounting plate over holes and secure to mounting surface using screws as shown below.