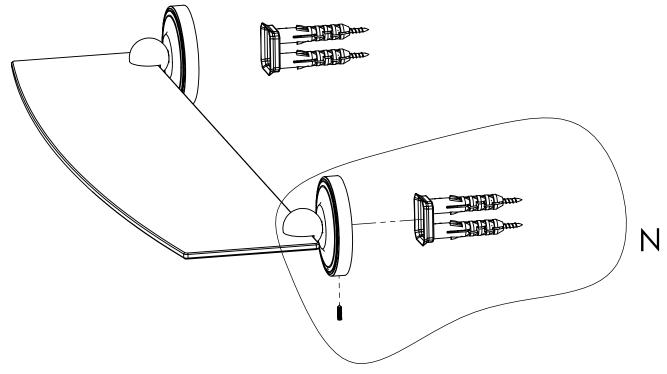

### Step 2: Attach Bracket to Mounting Plate.

Place bracket on mounting plate and secure by tightening set screw as shown below.