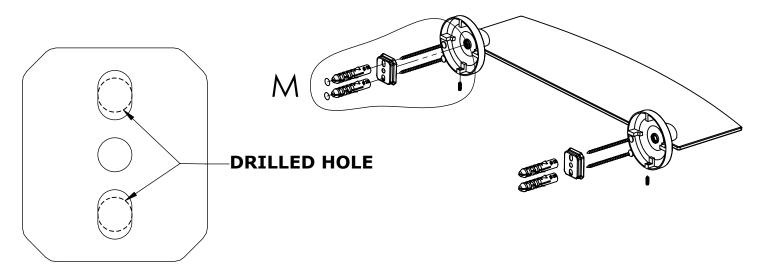

#### Step 1: Drill holes in Wall for screw anchors and attach Mounting Plate to Wall

Determine your desired location for installation and make a mark for the location of the mounting plate. Remove mounting plate from backplate by loosening set screw in backplate as pictured below. Place center hole of mounting plate over mark made above. Make 2 marks where mounting screws will be placed as shown below. Drill hole at each of the marks. (You may substitute other style mounting anchors or screws if desired). Place anchors into the holes made. Place mounting plate over holes and secure to mounting surface using screws as shown below.