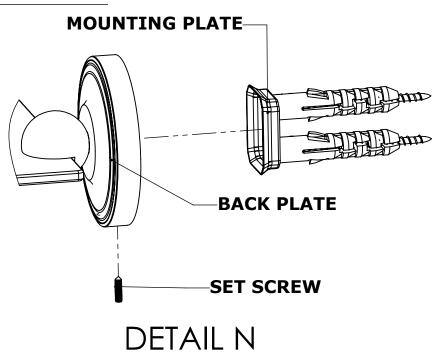

### **Step 2:** Attach Bracket to Mounting Plate.

Place bracket on mounting plate and secure by tightening set screw as shown below.