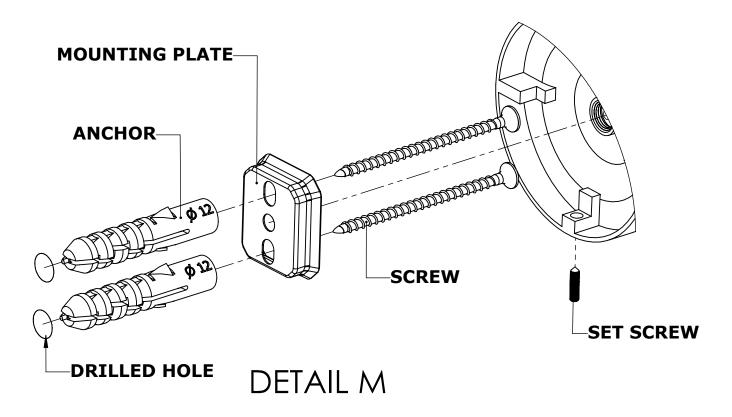

#### Step 1: Drill holes in Wall for screw anchors and attach Mounting Plate to Wall

Determine your desired location for installation and make a mark for the location of the mounting plate. Remove mounting plate from backplate by loosening set screw in backplate as pictured below. Place center hole of mounting plate over mark made above. Make 2 marks where mounting screws will be placed as shown below. Drill hole at each of the marks. (You may substitute other style mounting anchors or screws if desired). Place anchors into the holes made. Place mounting plate over holes and secure to mounting surface using screws as shown below.