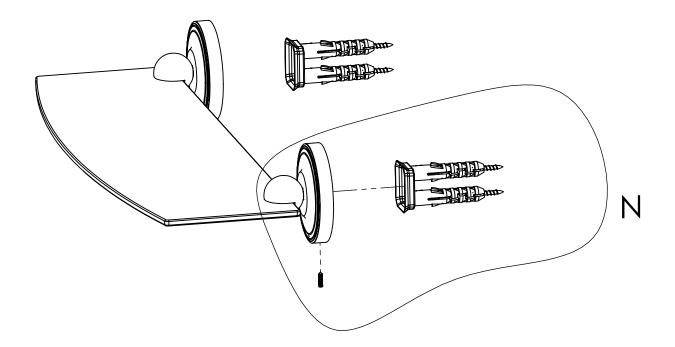

### **Step 2:** Attach Bracket to Mounting Plate.

Place bracket on mounting plate and secure by tightening set screw as shown below.