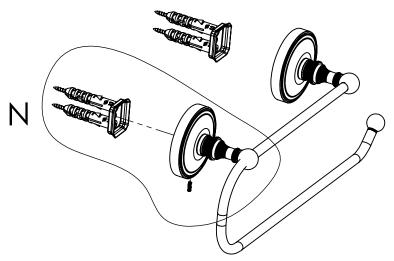

## INSTALLATION INSTRUCTIONS

**Step 2:** Attach Bracket to Mounting Plate.

Place bracket on mounting plate and secure by tightening set screw as shown below.