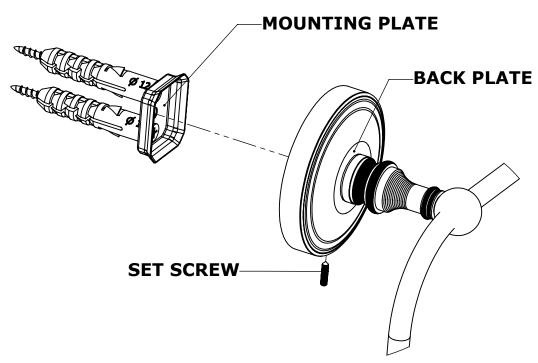

#### Step 1: Drill holes in Wall for screw anchors and attach Mounting Plate to Wall

Determine your desired location for installation and make a mark for the location of the mounting plate. Remove mounting plate from backplate by loosening set screw in backplate as pictured below. Place center hole of mounting plate over mark made above. Make 2 marks where mounting screws will be placed as shown below. Drill hole at each of the marks. (You may substitute other style mounting anchors or screws if desired). Place anchors into the holes made. Place mounting plate over holes and secure to mounting surface using screws as shown below.

## INSTALLATION INSTRUCTIONS

**Step 2:** Attach Bracket to Mounting Plate.

Place bracket on mounting plate and secure by tightening set screw as shown below.