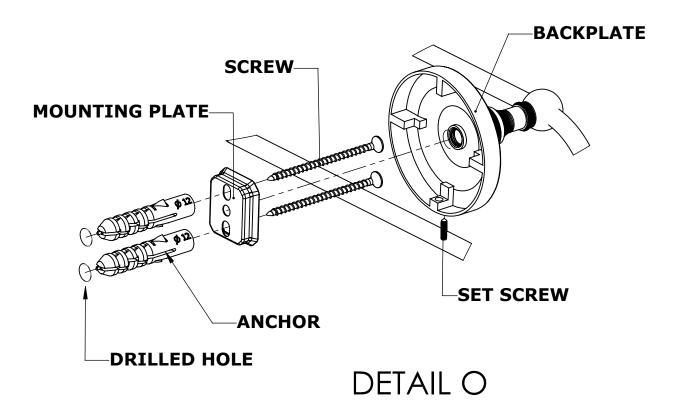

#### Step 1: Drill holes in Wall for screw anchors and attach Mounting Plate to Wall

Determine your desired location for installation and make a mark for the location of the mounting plate. Remove mounting plate from backplate by loosening set screw in backplate as pictured below. Place center hole of mounting plate over mark made above. Make 2 marks where mounting screws will be placed as shown below. Drill hole at each of the marks. (You may substitute other style mounting anchors or screws if desired). Place anchors into the holes made. Place mounting plate over holes and secure to mounting surface using screws as shown below.