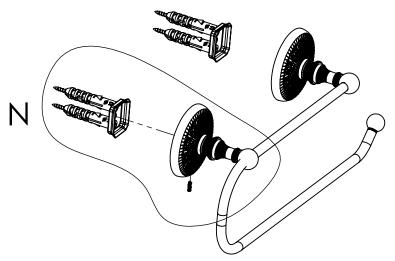

## INSTALLATION INSTRUCTIONS

**Step 2:** Attach Bracket to Mounting Plate.

Place bracket on mounting plate and secure by tightening set screw as shown below.

### **PERSPECTIVE**