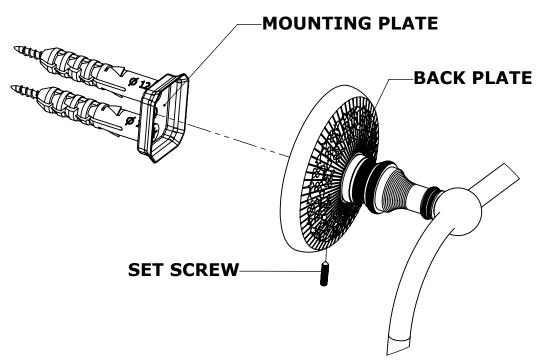

#### Step 1: Drill holes in Wall for screw anchors and attach Mounting Plate to Wall

Determine your desired location for installation and make a mark for the location of the mounting plate. Remove mounting plate from backplate by loosening set screw in backplate as pictured below. Place center hole of mounting plate over mark made above. Make 2 marks where mounting screws will be placed as shown below. Drill hole at each of the marks. (You may substitute other style mounting anchors or screws if desired). Place anchors into the holes made. Place mounting plate over holes and secure to mounting surface using screws as shown below.

#### **PERSPECTIVE**