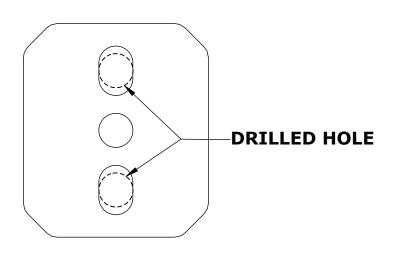

#### Step 1: Drill holes in Wall for screw anchors and attach Mounting Plate to Wall

Determine your desired location for installation and make a mark for the location of the mounting plate. Remove mounting plate from backplate by loosening set screw in backplate as pictured below. Place center hole of mounting plate over mark made above. Make 2 marks where mounting screws will be placed as shown below. Drill hole at each of the marks. (You may substitute other style mounting anchors or screws if desired). Place anchors into the holes made. Place mounting plate over holes and secure to mounting surface using screws as shown below.