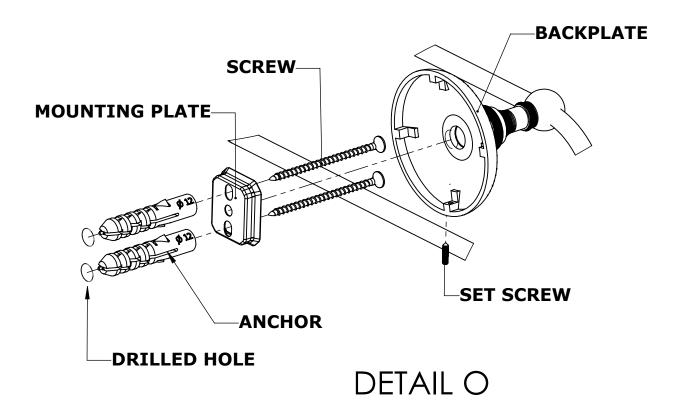

#### Step 1: Drill holes in Wall for screw anchors and attach Mounting Plate to Wall

Determine your desired location for installation and make a mark for the location of the mounting plate. Remove mounting plate from backplate by loosening set screw in backplate as pictured below. Place center hole of mounting plate over mark made above. Make 2 marks where mounting screws will be placed as shown below. Drill hole at each of the marks. (You may substitute other style mounting anchors or screws if desired). Place anchors into the holes made. Place mounting plate over holes and secure to mounting surface using screws as shown below.