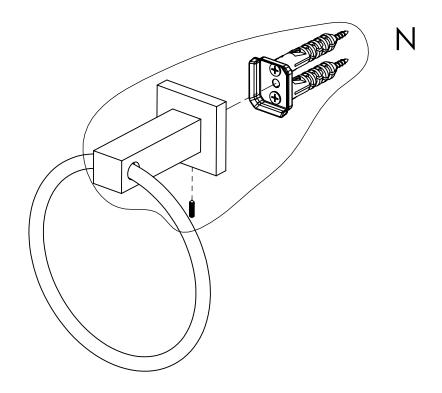

### **Step 2:** Attach Bracket to Mounting Plate.

Place bracket on mounting plate and secure by tightening set screw as shown below.