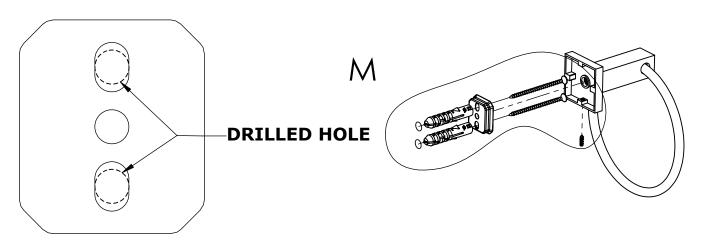

#### Step 1: Drill holes in Wall for screw anchors and attach Mounting Plate to Wall

Determine your desired location for installation and make a mark for the location of the mounting plate. Remove mounting plate from backplate by loosening set screw in backplate as pictured below. Place center hole of mounting plate over mark made above. Make 2 marks where mounting screws will be placed as shown below. Drill hole at each of the marks. (You may substitute other style mounting anchors or screws if desired). Place anchors into the holes made. Place mounting plate over holes and secure to mounting surface using screws as shown below.