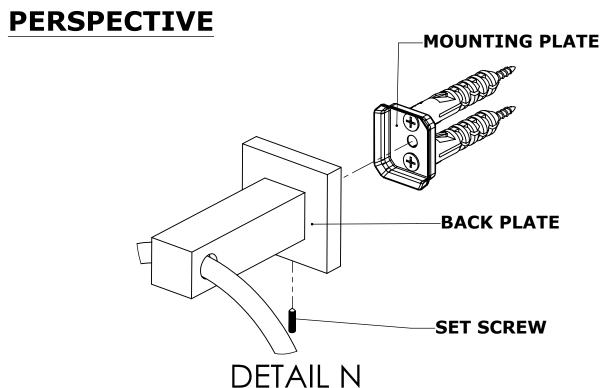

#### **PERSPECTIVE**

### **Step 2:** Attach Bracket to Mounting Plate.

Place bracket on mounting plate and secure by tightening set screw as shown below.