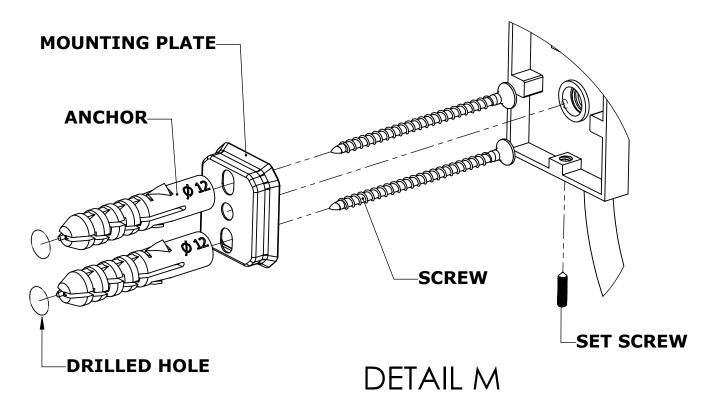

#### Step 1: Drill holes in Wall for screw anchors and attach Mounting Plate to Wall

Determine your desired location for installation and make a mark for the location of the mounting plate. Remove mounting plate from backplate by loosening set screw in backplate as pictured below. Place center hole of mounting plate over mark made above. Make 2 marks where mounting screws will be placed as shown below. Drill hole at each of the marks. (You may substitute other style mounting anchors or screws if desired). Place anchors into the holes made. Place mounting plate over holes and secure to mounting surface using screws as shown below.